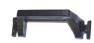

## PFA01

Handle Clip – Old Style Double Button- Water Claw

Available while supplies last



## PFA02

Handle Set w/ Vacuum Relief Left & Right Handle Set Spot Claw



#### NM5545

Screw 5/16-18 x 3-1/2" SS Button Socket Head Water Claw



## NM5560

Handle Left Spot Claw Handle Only



## NM5556

Spring Cap Water Claw



#### NM5561

Handle Right Spot Claw Handle Only



#### NM5555

Spring Water Claw Vac Relief



#### NM5564

Flapper Right Spot Claw Vac Relief



# NM5565

Spring Spot Claw Vac Relief



#### NM5563

Flapper Left Spot Claw Vac Relief



## PFA10

Nut 5/16-18 SS Nylock Water Claw



## NM5566

Rubber Plug Spot Claw Vac Relief



## NM5569

Top Plate Spot Claw



# NM5562

Roll Pin Spot Claw Vac Relief



# NM5568

Base Plate Spot Claw



## NM5570

Screw #10 X 1-1/4"Sheet Metal Phillips Pan Head Anodized Spot Claw Handle - Corners



# NM5567

Gasket Spot Claw



#### NM5970C

Screw #10 x 3/4"Sheet Metal Phillips Pan Head Anodized Spot Claw Handle - Inside



#### **AH69**

Barb 2" x 1-1/2" MPT PVC





NM5537A Handle Base Large/ Med Water Claw

New Style – Used with Handle NM5522



NM5