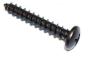

## NM5570

Screw #10 X 1-1/4"Sheet Metal Phillips Pan Head Anodized Spot Claw Handle - Corners