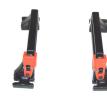

## PFA01

Handle Clip – Old Style Double Button- Water Claw

Available while supplies last



## PFA02

Handle Set w/ Vacuum Relief Left & Right Handle Set Spot Claw



#### NM5545

Screw 5/16-18 x 3-1/2" SS Button Socket Head Water Claw



## NM5560

Handle Left Spot Claw Handle Only



## NM5556

Spring Cap Water Claw



#### NM5561

Handle Right Spot Claw Handle Only



#### NM5555

Spring Water Claw Vac Relief



#### NM5564

Flapper Right Spot Claw Vac Relief



# NM5565

Spring Spot Claw Vac Relief



#### NM5563

Flapper Left Spot Claw Vac Relief



## PFA10

Nut 5/16-18 SS Nylock Water Claw



## NM5566

Rubber Plug Spot Claw Vac Relief



## NM5569

Top Plate Spot Claw



# NM5562

Roll Pin Spot Claw Vac Relief



# NM5568

Base Plate Spot Claw



## NM5570

Screw #10 X 1-1/4"Sheet Metal Phillips Pan Head Anodized Spot Claw Handle - Corners



# NM5567

Gasket Spot Claw