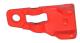

## PFA01

Handle Clip – Old Style Double Button- Water Claw

Available while supplies last



## PFA02

Handle Set w/ Vacuum Relief Left & Right Handle Set Spot Claw



#### NM5545

Screw 5/16-18 x 3-1/2" SS Button Socket Head Water Claw



## NM5560

Handle Left Spot Claw Handle Only



## NM5556

Spring Cap Water Claw



#### NM5561

Handle Right Spot Claw Handle Only



#### NM5555

Spring Water Claw Vac Relief



#### NM5564

Flapper Right Spot Claw Vac Relief



# NM5565

Spring Spot Claw Vac Relief



#### NM5563

Flapper Left Spot Claw Vac Relief



## PFA10

Nut 5/16-18 SS Nylock Water Claw



## NM5566

Rubber Plug Spot Claw Vac Relief



## NM5569

Top Plate Spot Claw



# NM5562

Roll Pin Spot Claw Vac Relief



# NM5568

Base Plate Spot Claw



## NM5570

Screw #10 X 1-1/4"Sheet Metal Phillips Pan Head Anodized Spot Claw Handle - Corners



# NM5567

Gasket Spot Claw



#### NM5970C

Screw #10 x 3/4"Sheet Metal Phillips Pan Head Anodized Spot Claw Handle - Inside



#### **AH69**

Barb 2" x 1-1/2" MPT PVC





NM5537A Handle Base Large/ Med Water Claw

New Style – Used with Handle NM5522



NM5542 Base Plate Medium Water Claw



NM5548 Handle T-Handle - Raw

Part of Handle Assembly NM5522