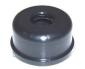

## PFA01

Handle Clip – Old Style Double Button- Water Claw

Available while supplies last



## PFA02

Handle Set w/ Vacuum Relief Left & Right Handle Set Spot Claw



#### NM5545

Screw 5/16-18 x 3-1/2" SS Button Socket Head Water Claw



## NM5560

Handle Left Spot Claw Handle Only



## NM5556

Spring Cap Water Claw



#### NM5561

Handle Right Spot Claw Handle Only



#### NM5555

Spring Water Claw Vac Relief



#### NM5564

Flapper Right Spot Claw Vac Relief



# NM5565

Spring Spot Claw Vac Relief



#### NM5563

Flapper Left Spot Claw Vac Relief



## PFA10

Nut 5/16-18 SS Nylock Water Claw



## NM5566

Rubber Plug Spot Claw Vac Relief



## NM5569

Top Plate Spot Claw



# NM5562

Roll Pin Spot Claw Vac Relief



# NM5568

Base Plate Spot Claw



## NM5570

Screw #10 X 1-1/4"Sheet Metal Phillips Pan Head Anodized Spot Claw Handle - Corners



# NM5567

Gasket Spot Claw



#### NM5970C

Screw #10 x 3/4"Sheet Metal Phillips Pan Head Anodized Spot Claw Handle - Inside



#### **AH69**

Barb 2" x 1-1/2" MPT PVC





NM5537A Handle Base Large/ Med Water Claw

New St