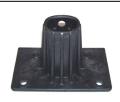

#### **AH69**

Barb 2" x 1-1/2" MPT PVC

NM5537A Handle Base Large/ Med Water Claw

New Style – Used with Handle NM5522

NM5542 Base Plate Medium Water Claw

NM5548 Handle T-Handle - Raw

Part of Handle Assembly NM5522