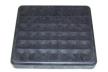

## PFA01

Handle Clip – Old Style Double Button- Water Claw

Available while supplies last



## PFA02

Handle Set w/ Vacuum Relief Left & Right Handle Set Spot Claw



#### NM5545

Screw 5/16-18 x 3-1/2" SS Button Socket Head Water Claw



## NM5560

Handle Left Spot Claw Handle Only



## NM5556

Spring Cap Water Claw



#### NM5561

Handle Right Spot Claw Handle Only



#### NM5555

Spring Water Claw Vac Relief



#### NM5564

Flapper Right Spot Claw Vac Relief



# NM5565

Spring Spot Claw Vac Relief



#### NM5563

Flapper Left Spot Claw Vac Relief



## PFA10

Nut 5/16-18 SS Nylock Water Claw



## NM5566

Rubber Plug Spot Claw Vac Relief



## NM5569

Top Plate Spot Claw



# NM5562

Roll Pin Spot Claw Vac Relief



# NM5568

Base Plate Spot Claw



## NM5570

Screw #10 X 1-1/4"Sheet Metal Phillips Pan Head Anodized Spot Claw Handle - Corners



# NM5567

Gasket Spot Claw



#### NM5970C

Screw #10 x 3/4"Sheet Metal Phillips Pan Head Anodized Spot Claw Handle - Inside



#### **AH69**

Barb 2" x 1-1/2" MPT PVC





NM5537A Handle Base Large/ Med Water Claw

New Style – Used with Handle NM5522



NM5542 Base Plate Medium Water Claw



NM5548 Handle T-Handle - Raw

Part of Handle Assembly NM5522

Water Claw



NM5544 Gasket Water Claw All three sizes Small, Medium & Large



NM5559 Handle End Cap Old Style - Water Claw



NM5531 Top Plate Medium Water Claw

Available while supplies last



NM5507 Handle Clip - New Style Single Button- Water Claw



NM5512 Handle Foam Grip Water Claw



NM5573 Foot Gri