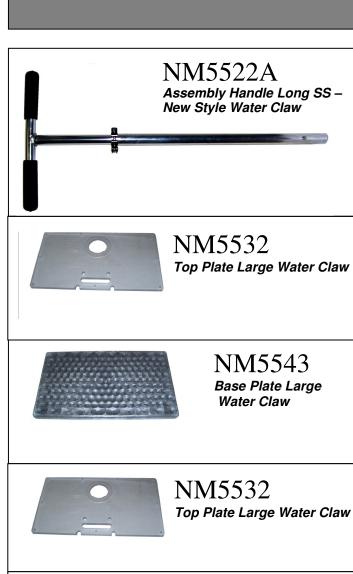

#### **AH69**

Barb 2" x 1-1/2" MPT PVC

NM5537A Handle Base Large/ Med Water Claw

New Style – Used with Handle NM5522

NM5542 Base Plate Medium Water Claw

NM5548 Handle T-Handle - Raw

Part of Handle Assembly NM5522

Water Claw

NM5544 Gasket Water Claw All three sizes Small, Medium & Large

NM5559 Handle End Cap Old Style - Water Claw

NM5531 Top Plate Medium Water Claw

Available while supplies last

NM5507 Handle Clip - New Style Single Button- Water Claw