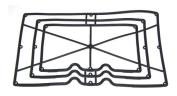

Flapper Right Spot Claw Vac Relief



# NM5565

Spring Spot Claw Vac Relief



#### NM5563

Flapper Left Spot Claw Vac Relief



## PFA10

Nut 5/16-18 SS Nylock Water Claw



## NM5566

Rubber Plug Spot Claw Vac Relief



## NM5569

Top Plate Spot Claw



# NM5562

Roll Pin Spot Claw Vac Relief



# NM5568

Base Plate Spot Claw



## NM5570

Screw #10 X 1-1/4"Sheet Metal Phillips Pan Head Anodized Spot Claw Handle - Corners



# NM5567

Gasket Spot Claw



#### NM5970C

Screw #10 x 3/4"Sheet Metal Phillips Pan Head Anodized Spot Claw Handle - Inside



#### **AH69**

Barb 2" x 1-1/2" MPT PVC





NM5537A Handle Base Large/ Med Water Claw

New Style – Used with Handle NM5522



NM5542 Base Plate Medium Water Claw



NM5548 Handle T-Handle - Raw

Part of Handle Assembly NM5522

Water Claw



NM5544 Gasket Water Claw All three sizes Small, Medium & Large



NM5559 Handle End Cap Old Style - Water Claw



NM5531 Top Plate Medium Water Claw

Available while supplies last



NM5507 Handle Clip - New Style Single Button- Water Claw



NM5512 Handle Foam Grip Water Claw



NM5573 Foot Grip Tape 4" Wide Sold Per Inch



NM5539 Vacuum Flange Elbow Water Claw