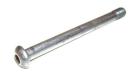

## PFA01

Handle Clip – Old Style Double Button- Water Claw

Available while supplies last



## PFA02

Handle Set w/ Vacuum Relief Left & Right Handle Set Spot Claw



#### NM5545

Screw 5/16-18 x 3-1/2" SS Button Socket Head Water Claw



## NM5560

Handle Left Spot Claw Handle Only



## NM5556

Spring Cap Water Claw



#### NM5561

Handle Right Spot Claw Handle Only



#### NM5555

Spring Water Claw Vac Relief



#### NM5564

Flapper Right Spot Claw Vac Relief



# NM5565

Spring Spot Claw Vac Relief



#### NM5563

Flapper Left Spot Claw Vac Relief



## PFA10

Nut 5/16-18 SS Nylock Water Claw



## NM5566

Rubber Plug Spot Claw Vac Relief



## NM5569

Top Plate Spot Claw



# NM5562

Roll Pin Spot Claw Vac Relief



# NM5568

Base Plate Spot Claw



## NM5570

Screw #10 X 1-1/4"Sheet Metal Phillips Pan Head Anodized Spot Claw Handle - Corners



# NM5567

Gasket Spot Claw



#### NM5970C

Screw #10 x 3/4"Sheet Metal Phillips Pan Head Anodized Spo