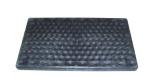

law



#### NM5561

Handle Right Spot Claw Handle Only



#### NM5555

Spring Water Claw Vac Relief



#### NM5564

Flapper Right Spot Claw Vac Relief



# NM5565

Spring Spot Claw Vac Relief



#### NM5563

Flapper Left Spot Claw Vac Relief



## PFA10

Nut 5/16-18 SS Nylock Water Claw



## NM5566

Rubber Plug Spot Claw Vac Relief



## NM5569

Top Plate Spot Claw



# NM5562

Roll Pin Spot Claw Vac Relief



# NM5568

Base Plate Spot Claw



## NM5570

Screw #10 X 1-1/4"Sheet Metal Phillips Pan Head Anodized Spot Claw Handle - Corners



# NM5567

Gasket Spot Claw



#### NM5970C

Screw #10 x 3/4"Sheet Metal Phillips Pan Head Anodized Spot Claw Handle - Inside



#### **AH69**

Barb 2" x 1-1/2" MPT PVC





NM5537A Handle Base Large/ Med Water Claw

New Style – Used with Handle NM5522



NM5542 Base Plate Medium Water Claw



NM5548 Handle T-Handle - Raw

Part of Handle Assembly NM5522

Water Claw



NM5544 Gasket Water Claw All three sizes Small, Medium & Large



NM5559 Handle End Cap Old Style - Water Claw



NM5531 Top Plate Medium Water Claw

Available while supplies last



NM5507 Handle Clip - New Style Single Button- Water Claw



NM5512 Handle Foam Grip Water Claw



NM5573 Foot Grip Tape 4" Wide Sold Per Inch



NM5539 Vacuum Flange Elbow Water Claw