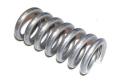

## PFA01

Handle Clip – Old Style Double Button- Water Claw

Available while supplies last



## PFA02

Handle Set w/ Vacuum Relief Left & Right Handle Set Spot Claw



#### NM5545

Screw 5/16-18 x 3-1/2" SS Button Socket Head Water Claw



## NM5560

Handle Left Spot Claw Handle Only



## NM5556

Spring Cap Water Claw



#### NM5561

Handle Right Spot Claw Handle Only



#### NM5555

Spring Water Claw Vac Relief



#### NM5564

Flapper Right Spot Claw Vac Relief



# NM5565

Spring Spot Claw Vac Relief



#### NM5563

Flapper Left Spot Claw Vac Relief



## PFA10

Nut 5/16-18 SS Nylock Water Claw



## NM5566

Rubber Plug Spot Claw Vac Relief



## NM5569

Top Plate Spot Claw



# NM5562

Roll Pin Spot Claw Vac Relief



# NM5568

Base Plate Spot Claw



## NM5570

Screw #10 X 1-1/4"Sheet Metal Phillips Pan Head Anodized Spot Claw Handle - Corners



# NM5567

Gasket Spot Claw



#### NM5970C

Screw #10 x 3/4"Sheet Metal Phillips Pan Head Anodized Spot Claw Handle - Inside



#### **AH69**

Barb 2" x 1-1/2" MPT PVC





NM5537A Handle Base Large/ Med Water Claw

New Style – Used with Handle NM5522



NM5542 Base Plate Medium Water Claw



NM5548 Handle T