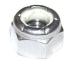

## PFA01

Handle Clip – Old Style Double Button- Water Claw

Available while supplies last



## PFA02

Handle Set w/ Vacuum Relief Left & Right Handle Set Spot Claw



#### NM5545

Screw 5/16-18 x 3-1/2" SS Button Socket Head Water Claw



## NM5560

Handle Left Spot Claw Handle Only



## NM5556

Spring Cap Water Claw



#### NM5561

Handle Right Spot Claw Handle Only



#### NM5555

Spring Water Claw Vac Relief



#### NM5564

Flapper Right Spot Claw Vac Relief



# NM5565

Spring Spot Claw Vac Relief



#### NM5563

Flapper Left Spot Claw Vac Relief



## PFA10

Nut 5/16-18 SS Nylock Water Claw



## NM5566

Rubber Plug Spot Claw Vac Relief



## NM5569

Top Plate Spot Claw



# NM5562

Roll Pin Spot Claw Vac Relief



# NM5568

Base Plate Spot Claw



## NM5570

Screw #10 X 1-1/4"Sheet Metal Phillips Pan Head Anodized Spot Claw Handle - Corners



# NM5567

Gasket Spot Claw



#### NM5970C

Screw #10 x 3/4"Sheet Metal Phillips Pan Head Anodized Spot Claw Handle - Inside



#### **AH69**

Barb 2" x 1-1/2" MPT PVC





NM5537A Handle Base Large/ Med Water Claw

New Style – Used with Handle NM5522



NM5542 Base Plate Medium Water Claw



NM5548 Handle T-Handle - Raw

Part of Handle Assembly NM5522

Water Claw



NM5544 Gasket Water Claw All three sizes Small, Medium & Large



NM5559 Handle End Cap Old Style - Water Claw



NM5531 Top P