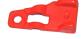

## PFA01

Handle Clip – Old Style Double Button- Water Claw

Available while supplies last



## PFA02

Handle Set w/ Vacuum Relief Left & Right Handle Set Spot Claw



#### NM5545

Screw 5/16-18 x 3-1/2" SS Button Socket Head Water Claw



## NM5560

Handle Left Spot Claw Handle Only



## NM5556

Spring Cap Water Claw



#### NM5561

Handle Right Spot Claw Handle Only



#### NM5555

Spring Water Claw Vac Relief



#### NM5564

Flapper Right Spot Claw Vac Relief



# NM5565

Spring Spot Claw Vac Relief



#### NM5563

Flapper Left Spot Claw Vac Relief



## PFA10

Nut 5/16-18 SS Nylock Water Claw



## NM5566

Rubber Plug Spot Claw Vac Relief



## NM5569

Top Plate Spot Claw



# NM5562

Roll Pin Spot Claw Vac Relief



# NM5568

Base Plate Spot Claw



## NM5570

Screw #10 X 1-1/4"Sheet Metal Phillips Pan Head Anodized Spot Claw Handle - Corners



# NM5567

Gasket Spot Claw



#### NM5970C

Screw #10 x 3/4"Sheet Metal Phillips Pan Head Anodized Spot Claw Handle - Inside



#### **AH69**

Barb 2" x 1-1/2" MPT PVC





NM5537A Handle Base Large/ Med Water Claw

New Style – Used with Handle NM5522



NM5542 Base Plate Medium Water Claw



NM5548 Handle T-Handle - Raw

Part of Handle Assembly NM5522

Water Claw



NM5544 Gasket Water Claw All three sizes Small, Medium & Large



NM5559 Han