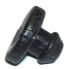

## NM5560

Handle Left Spot Claw Handle Only

#### NM5561

Handle Right Spot Claw Handle Only