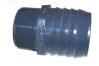

#### **AH69**

Barb 2" x 1-1/2" MPT PVC

NM5537A Handle Base Large/ Med Water Claw

New Style – Used with Handle NM5522

NM5542 Base Plate Medium Water Claw

NM5548 Handle T-Handle - Raw

Part of Handle Assembly NM5522