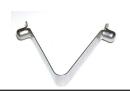

## PFA01

Handle Clip – Old Style Double Button- Water Claw

Available while supplies last