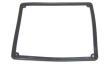

ailable while supplies last



## PFA02

Handle Set w/ Vacuum Relief Left & Right Handle Set Spot Claw



#### NM5545

Screw 5/16-18 x 3-1/2" SS Button Socket Head Water Claw



## NM5560

Handle Left Spot Claw Handle Only



## NM5556

Spring Cap Water Claw



#### NM5561

Handle Right Spot Claw Handle Only



#### NM5555

Spring Water Claw Vac Relief



#### NM5564

Flapper Right Spot Claw Vac Relief



# NM5565

Spring Spot Claw Vac Relief



#### NM5563

Flapper Left Spot Claw Vac Relief



## PFA10

Nut 5/16-18 SS Nylock Water Claw



## NM5566

Rubber Plug Spot Claw Vac Relief



## NM5569

Top Plate Spot Claw



# NM5562

Roll Pin Spot Claw Vac Relief



# NM5568

Base Plate Spot Claw



## NM5570

Screw #10 X 1-1/4"Sheet Metal Phillips Pan Head Anodized Spot Claw Handle - Corners



# NM5567

Gasket Spot Claw



#### NM5970C

Screw #10 x 3/4"Sheet Metal Phillips Pan Head Anodized Spot Claw Handle - Inside



#### **AH69**

Barb 2" x 1-1/2" MPT PVC





NM5537A Handle Base Large/ Med Water Claw

New Style – Used with Handle NM5522



NM5542 Base Plate Medium Water Claw



NM5548 Handle T-Handle - Raw

Part of Handle Assembly NM5522

Water Claw



NM5544 Gasket Water Claw All three sizes Small, Medium & Large



NM5559 Handle End Cap Old Style - Water Claw



NM5531 Top Plate Medium Water Claw

Available while supplies last



NM5507 Handle Clip - New Style Single Button- Water Claw



NM5512 Handle Foam Grip Water Claw



NM5573 Foot Grip Tape 4" Wide Sold Per Inch



NM5539 Vacuum Flange Elbow Water Claw