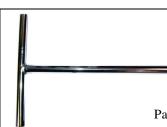

#### **AH69**

Barb 2" x 1-1/2" MPT PVC

NM5537A Handle Base Large/ Med Water Claw

New Style – Used with Handle NM5522

NM5542 Base Plate Medium Water Claw

NM5548 Handle T-Handle - Raw

Part of Handle Assembly NM5522