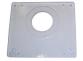

## PFA01

Handle Clip – Old Style Double Button- Water Claw

Available while supplies last



## PFA02

Handle Set w/ Vacuum Relief Left & Right Handle Set Spot Claw



#### NM5545

Screw 5/16-18 x 3-1/2" SS Button Socket Head Water Claw



## NM5560

Handle Left Spot Claw Handle Only



## NM5556

Spring Cap Water Claw



#### NM5561

Handle Right Spot Claw Handle Only



#### NM5555

Spring Water Claw Vac Relief



#### NM5564

Flapper Right Spot Claw Vac Relief



# NM5565

Spring Spot Claw Vac Relief



#### NM5563

Flapper Left Spot Claw Vac Relief



## PFA10

Nut 5/16-18 SS Nylock Water Claw



## NM5566

Rubber Plug Spot Claw Vac Relief



## NM5569

Top Plate Spot Claw



# NM5562

Roll Pin Spot Claw Vac Relief



# NM5568

Base Plate Spot Claw



## NM5570

Screw #10 X 1-1/4"Sheet Metal Phillips Pan Head Anodized Spot Claw Handle - Corners



# NM5567

Gasket Spot Claw



#### NM5970C

Screw #10 x 3/4"Sheet Metal Phillips Pan Head Anodized Spot Claw Handle - Inside



#### **AH69**

Barb 2" x 1-1/2" MPT PVC





NM5537A Handle Base Large/ Med Water Claw

New Style – Used with Handle NM5522



NM5542 Base Plate Medium Water Claw



NM5548 Handle T-Handle - Raw

Part of Handle Assembly NM5522

Water Claw



NM5544 Gasket Water Claw All three sizes Small, Medium & Large



NM5559 Handle End Cap Old Style - Water Claw



NM5531 Top Plate Medium Water Claw

Available while supplies last



NM5507 Handle Clip - New Style Singl