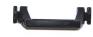

## PFA01

Handle Clip – Old Style Double Button- Water Claw

Available while supplies last



## PFA02

Handle Set w/ Vacuum Relief Left & Right Handle Set Spot Claw



#### NM5545

Screw 5/16-18 x 3-1/2" SS Button Socket Head Water Claw



## NM5560

Handle Left Spot Claw Handle Only



## NM5556

Spring Cap Water Claw



#### NM5561

Handle Right Spot Claw Handle Only



#### NM5555

Spring Water Claw Vac Relief



#### NM5564

Flapper Right Spot Claw Vac Relief



# NM5565

Spring Spot Claw Vac Relief



#### NM5563

Flapper Left Spot Claw Vac Relief



## PFA10

Nut 5/16-18 SS Nylock Water Claw



## NM5566

Rubber Plug Spot Claw Vac Relief



## NM5569

Top Plate Spot Claw



# NM5562

Roll Pin Spot Claw Vac Relief



# NM5568

Base Plate Spot Claw



## NM5570

Screw #10 X 1-1/4"Sheet Metal Phillips Pan Head Anodized Spot Claw Handle - Corners



# NM5567

Gasket Spot Claw



#### NM5970C

Screw #10 x 3/4"Sheet Metal Phillips Pan Head Anodized Spot Claw Handle - Inside



#### **AH69**

Barb 2" x 1-1/2" MPT PVC





N