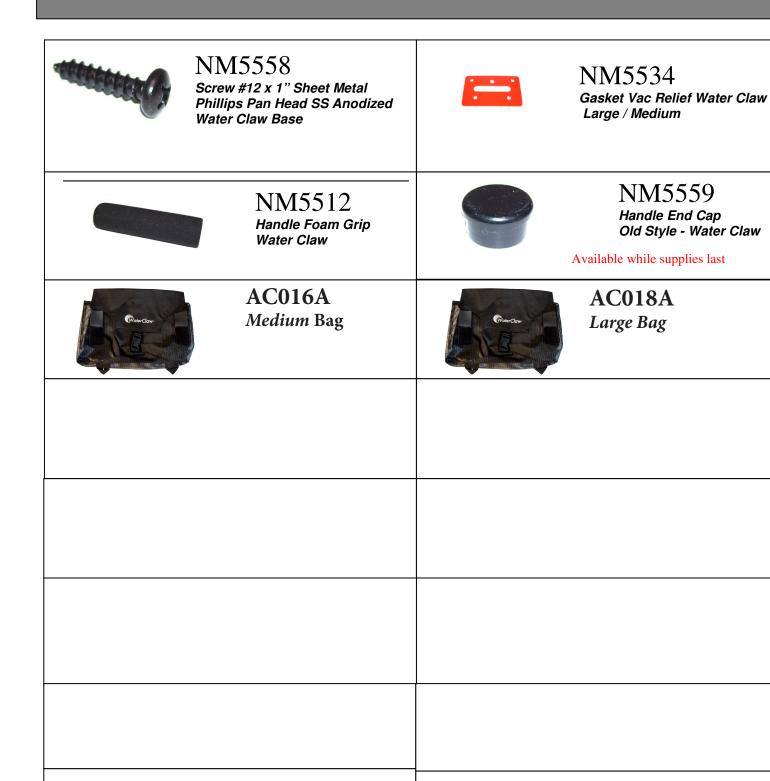

Water Claw

NM5544 Gasket Water Claw All three sizes Small, Medium & Large

NM5559 Handle End Cap Old Style - Water Claw

NM5531 Top Plate Medium Water Claw

Available while supplies last

NM5507 Handle Clip - New Style Single Button- Water Claw

NM5512 Handle Foam Grip Water Claw

NM5573 Foot Grip Tape 4" Wide Sold Per Inch

NM5539 Vacuum Flange Elbow Water Claw